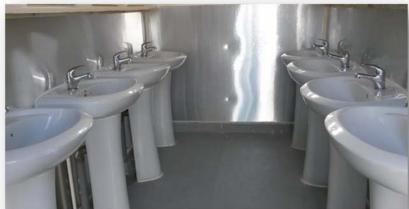

### TYPE-L (Junior- Room with Attached Bathroom)

- Furnished Room with Attached Bathroom
- ❖ Paid Wi-Fi (Prepaid Internet Service-30.00Dhs/Month)
- Housekeeping & laundry Services.
- Breakfast, Lunch & Dinner (As per category)
- ❖ Type-L (3X1)