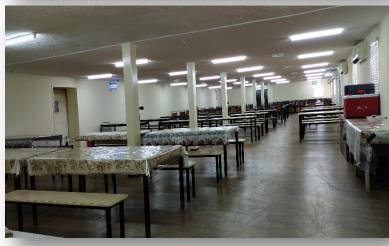

❖ Recreation & Gym
- ❖ Breakfast, Lunch & Dinner

### TYPE-L (Junior- Room with Attached Bathroom)



- Furnished Room with Attached Bathroom
- ❖ Paid Wi-Fi (Prepaid Internet Service-30.00Dhs/Month)
- Housekeeping & laundry Services.
- Breakfast, Lunch & Dinner (As per category)
- ❖ Type-L (3X1)

### TYPE-L (Junior - Room with Common Bathroom)













- Furnished Room with Common Bathroom
- ❖ Paid Wi-Fi (Prepaid Internet Service-30.00Dhs/Month)
- Housekeeping & laundry Services
- ❖ Breakfast, Lunch & Dinner

### TYPE-L (Labor - Room with Common Bathroom)













- Furnished Room with Common Bathroom
- ❖ Paid Wi-Fi (Prepaid Internet Service-30.00Dhs/Month)
- Housekeeping & laundry Services as per requirement
- ❖ Breakfast, Lunch & Dinner

# Gym/Recreation/Mess Halls

















# Camp View





















# **Camp Location**