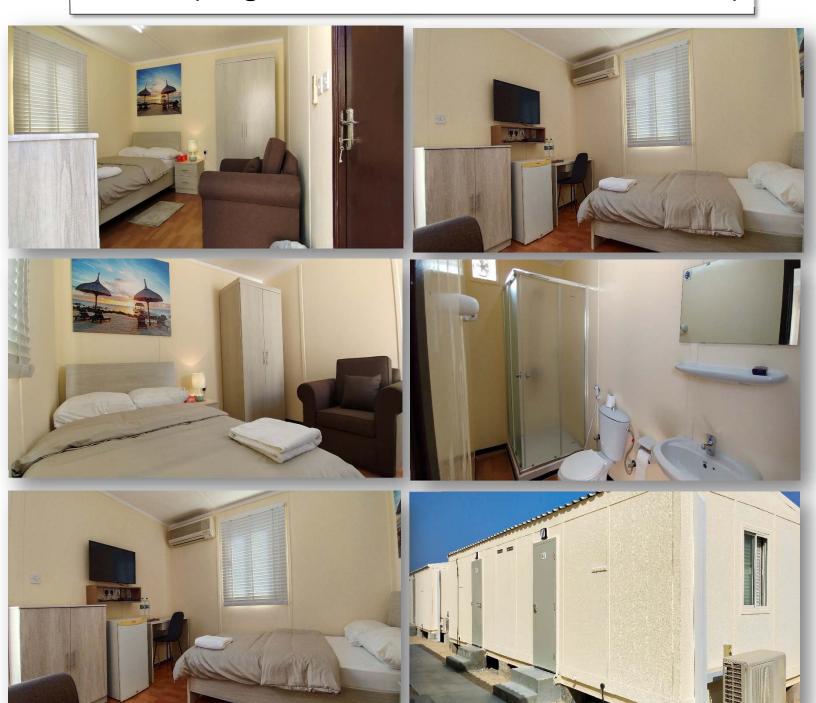

# Type-A(2BHK)

- Fully Furnished Room with Attached Bathrooms & Kitchen
- Free High Speed Internet(Wi-Fi)
- Housekeeping & laundry Services
- ❖ Recreation & Gym
- ❖ Breakfast, Lunch & Dinner

#### **FACILITIES**

- ❖ Fully Furnished Room with Attached Bathroom & Kitchen
- Free High Speed Internet(Wi-Fi)
- Housekeeping & laundry Services
- ❖ Recreation & Gym
- ❖ Breakfast, Lunch & Dinner