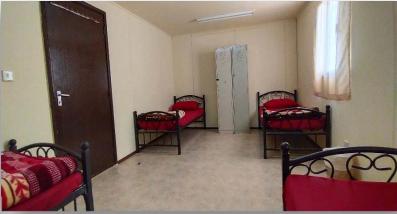

### TYPE-L (Junior- Room with Attached Bathroom)

- Furnished Room with Attached Bathroom
- ❖ Paid Wi-Fi (Prepaid Internet Service-30.00Dhs/Month)
- Housekeeping & laundry Services.
- Breakfast, Lunch & Dinner (As per category)
- ❖ Type-L (3X1)

### TYPE-L (Junior - Room with Common Bathroom)

- Furnished Room with Common Bathroom
- ❖ Paid Wi-Fi (Prepaid Internet Service-30.00Dhs/Month)
- Housekeeping & laundry Services
- ❖ Breakfast, Lunch & Dinner

### TYPE-L (Labor - Room with Common Bathroom)

- Furnished Room with Common Bathroom
- ❖ Paid Wi-Fi (Prepaid Internet Service-30.00Dhs/Month)
- Housekeeping & laundry Services as per requirement
- ❖ Breakfast, Lunch & Dinner