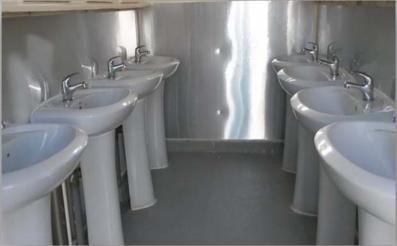

### TYPE-L (Junior - Room with Common Bathroom)

- Furnished Room with Common Bathroom
- ❖ Paid Wi-Fi (Prepaid Internet Service-30.00Dhs/Month)
- Housekeeping & laundry Services
- ❖ Breakfast, Lunch & Dinner

### TYPE-L (Labor - Room with Common Bathroom)

- Furnished Room with Common Bathroom
- ❖ Paid Wi-Fi (Prepaid Internet Service-30.00Dhs/Month)
- Housekeeping & laundry Services as per requirement
- ❖ Breakfast, Lunch & Dinner