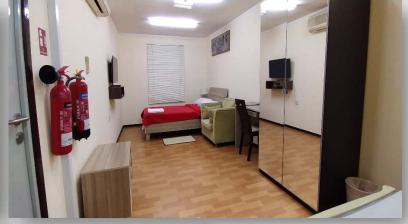

### **TYPE-STUDIO**

#### **FACILITIES**

- ❖ Fully Furnished Room with Attached Bathroom & Kitchen
- Free High Speed Internet(Wi-Fi)
- Housekeeping & laundry Services
- ❖ Recreation & Gym
- ❖ Breakfast, Lunch & Dinner