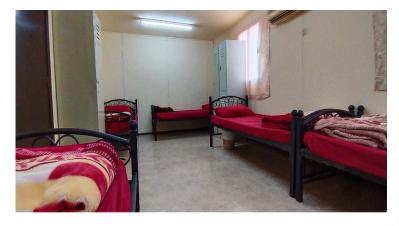

### TYPE-L (Junior- Room with Attached Bathroom)

- Furnished Room with Attached Bathroom
- ❖ Paid Wi-Fi (Prepaid Internet Service-30.00Dhs/Month)
- Housekeeping & laundry Services.
- Breakfast, Lunch & Dinner (As per category)
- ❖ Type-L (3X1)