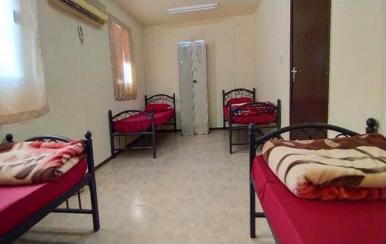

### TYPE-L (Junior- Room with Attached Bathroom)

- Furnished Room with Attached Bathroom
- ❖ Paid Wi-Fi (Prepaid Internet Service-30.00Dhs/Month)
- Housekeeping & laundry Services.
- Breakfast, Lunch & Dinner (As per category)
- ❖ Type-L (3X1)

### TYPE-L (Junior - Room with Common Bathroom)

- Furnished Room with Common Bathroom
- ❖ Paid Wi-Fi (Prepaid Internet Service-30.00Dhs/Month)
- Housekeeping & laundry Services
- ❖ Breakfast, Lunch & Dinner

### TYPE-L (Labor - Room with Common Bathroom)

- Furnished Room with Common Bathroom
- ❖ Paid Wi-Fi (Prepaid Internet Service-30.00Dhs/Month)
- Housekeeping & laundry Services as per requirement
- ❖ Breakfast, Lunch & Dinner