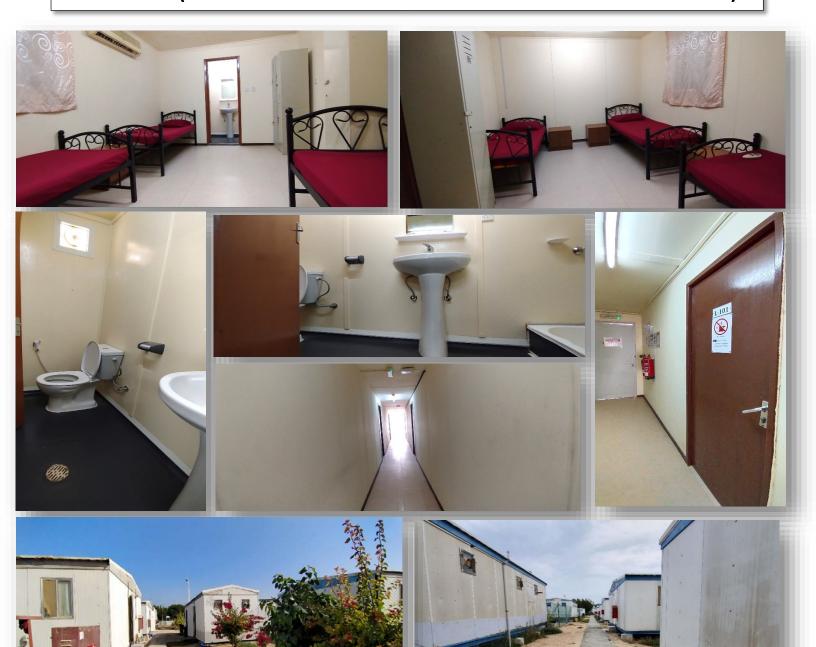

### TYPE-L (Junior- Room with Attached Bathroom)

- Furnished Room with Attached Bathroom
- ❖ Paid Wi-Fi (Prepaid Internet Service-30.00Dhs/Month)
- Housekeeping & laundry Services.
- Breakfast, Lunch & Dinner (As per category)
- ❖ Type-L (3X1)

### TYPE-L (Junior - Room with Common Bathroom)

- Furnished Room with Common Bathroom
- ❖ Paid Wi-Fi (Prepaid Internet Service-30.00Dhs/Month)
- Housekeeping & laundry Services
- ❖ Breakfast, Lunch & Dinner

### TYPE-L (Labor - Room with Common Bathroom)

- Furnished Room with Common Bathroom
- ❖ Paid Wi-Fi (Prepaid Internet Service-30.00Dhs/Month)
- Housekeeping & laundry Services as per requirement
- ❖ Breakfast, Lunch & Dinner