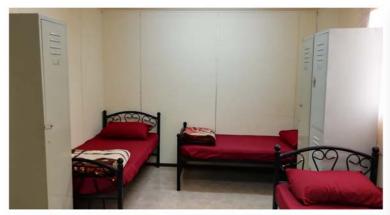

### TYPE-L (Junior - Room with Common Bathroom)

- Furnished Room with Common Bathroom
- ❖ Paid Wi-Fi (Prepaid Internet Service-30.00Dhs/Month)
- Housekeeping & laundry Services
- ❖ Breakfast, Lunch & Dinner