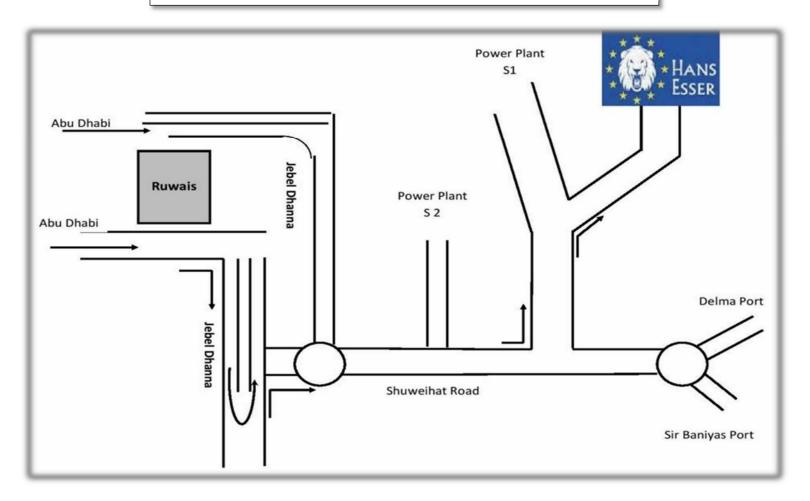

E-L (Junior- Room with Attached Bathroom)



- Furnished Room with Attached Bathroom
- ❖ Paid Wi-Fi (Prepaid Internet Service-30.00Dhs/Month)
- Housekeeping & laundry Services.
- Breakfast, Lunch & Dinner (As per category)
- ❖ Type-L (3X1)

### TYPE-L (Junior - Room with Common Bathroom)













- Furnished Room with Common Bathroom
- ❖ Paid Wi-Fi (Prepaid Internet Service-30.00Dhs/Month)
- Housekeeping & laundry Services
- ❖ Breakfast, Lunch & Dinner

### TYPE-L (Labor - Room with Common Bathroom)













- Furnished Room with Common Bathroom
- ❖ Paid Wi-Fi (Prepaid Internet Service-30.00Dhs/Month)
- Housekeeping & laundry Services as per requirement
- ❖ Breakfast, Lunch & Dinner

# Gym/Recreation/Mess Halls

















# Camp View





















# **Camp Location**