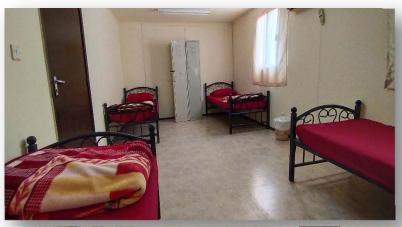

### TYPE-L (Junior- Room with Attached Bathroom)

- Furnished Room with Attached Bathroom
- ❖ Paid Wi-Fi (Prepaid Internet Service-30.00Dhs/Month)
- Housekeeping & laundry Services.
- Breakfast, Lunch & Dinner (As per category)
- ❖ Type-L (3X1)

### TYPE-L (Junior - Room with Common Bathroom)

- Furnished Room with Common Bathroom
- ❖ Paid Wi-Fi (Prepaid Internet Service-30.00Dhs/Month)
- Housekeeping & laundry Services
- ❖ Breakfast, Lunch & Dinner

### TYPE-L (Labor - Room with Common Bathroom)

- Furnished Room with Common Bathroom
- ❖ Paid Wi-Fi (Prepaid Internet Service-30.00Dhs/Month)
- Housekeeping & laundry Services as per requirement
- ❖ Breakfast, Lunch & Dinner